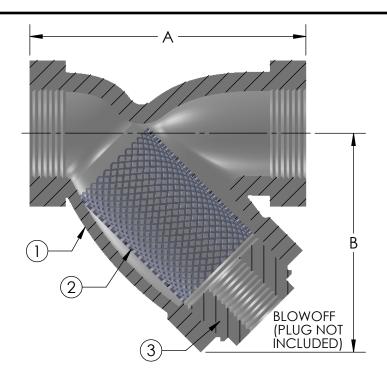

| ITEM | PART NAME | MATERIAL        |
|------|-----------|-----------------|
| 1    | BODY      | CAST IRON       |
| 2    | SCREEN    | STAINLESS STEEL |
| 3    | COVER     | CAST IRON       |

| Qty | Part<br>Number | Size I.D.<br>(in) | A (in) | B (in) | Blowoff<br>Size NPT | Weight<br>(Lbs) | Project Info |
|-----|----------------|-------------------|--------|--------|---------------------|-----------------|--------------|
|     | S0050          | 1/2               | 3      | 2-5/8  | 3/8                 | 2.00            |              |
|     | S0075          | 3/4               | 4      | 3-5/8  | 1/2                 | 3.00            |              |
|     | S0100          | 1                 | 5-1/8  | 4-1/2  | 3/4                 | 4.50            |              |
|     | S0125          | 1-1/4             | 5-1/8  | 4-3/4  | 3/4                 | 5.00            |              |
|     | S0150          | 1-1/2             | 5-3/4  | 4-7/8  | 1                   | 8.00            |              |
|     | S0200          | 2                 | 7-1/4  | 5-3/4  | 1-1/4               | 15.00           |              |
|     | S0250          | 2-1/2             | 8-7/8  | 6-7/8  | 1-1/4               | 25.00           |              |
|     | S0300          | 3                 | 10     | 7-1/2  | 1-1/2               | 39.00           |              |

## STANDARD SCREENS:

| SERVICE | SIZES       | SCREEN OPENINGS |  |  |
|---------|-------------|-----------------|--|--|
| STFAM   | 1/4" - 2"   | 20 MESH         |  |  |
| SIEAM   | 2-1/2" - 3" | 3/64 PERF       |  |  |
| LIQUID  | 1/4" - 2"   | 20 MESH         |  |  |
|         | 2-1/2" - 3" | 1/16 PERF       |  |  |